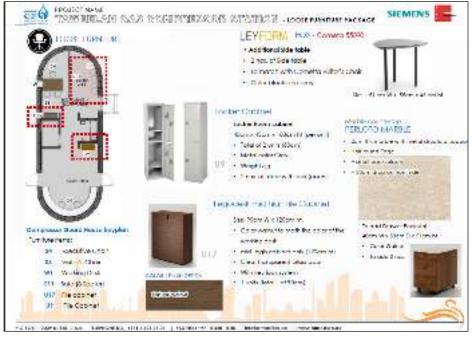

## **OFFICE FURNITURE**

OFFICE DESK | TASK & EXECUTIVE CHAIRS | MEETING ROOM | WAITING ROOM

P.O.BOX 117229 DUBAI, U.A.E. TELEPHONE NO .: +971 4 421 2706 FAX NO.: +971 4 420 1448 info@atmosfera.oe www.atmosfera.ae

**PRODUCTS PORPOLIO** 

WARDROBE | WALK-IN-CLOSET | BEDS | SIDE-TABLE

www.atmosfera.ae

**PRODUCTS PORPOLIO** 