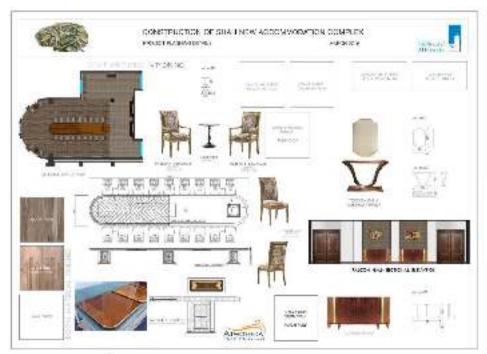

# A CASE STUDY

AL HOSN RESIDENTIAL COMPLEX

SAMPLE BOARDS

AL HOSN RESIDENTIAL COMPLEX (Contract Value 18 MILLION AED)

LOCATION: LIWA CITY, UNITED ARAB EMIRATES

83,689.00 **Total BUA** 

LOCATION: LIWA CITY, UNITED ARAB EMIRATES

P.O.BOX 117229 DUBAI, U.A.E.

V.I.P. Living Room