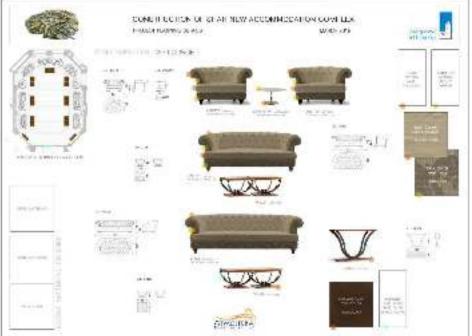

AL HOSN RESIDENTIAL COMPLEX (Contract Value 18 MILLION AED)

LOCATION: LIWA CITY, UNITED ARAB EMIRATES

83,689.00 **Total BUA** 

LOCATION: LIWA CITY, UNITED ARAB EMIRATES

P.O.BOX 117229 DUBAI, U.A.E.

V.I.P. Living Room

V.I.P. Bedroom Room

LOCATION: LIWA CITY, UNITED ARAB EMIRATES

LOCATION: LIWA CITY, UNITED ARAB EMIRATES

LOCATION: LIWA CITY, UNITED ARAB EMIRATES

LOCATION: LIWA CITY, UNITED ARAB EMIRATES

LOCATION: LIWA CITY, UNITED ARAB EMIRATES