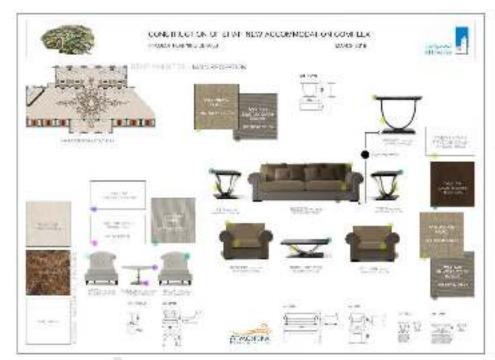

AL HOSN RESIDENTIAL COMPLEX (Contract Value 18 MILLION AED)

LOCATION: LIWA CITY, UNITED ARAB EMIRATES

83,689.00 **Total BUA** 

LOCATION: LIWA CITY, UNITED ARAB EMIRATES

P.O.BOX 117229 DUBAI, U.A.E.

V.I.P. Living Room

V.I.P. Bedroom Room

LOCATION: LIWA CITY, UNITED ARAB EMIRATES

LOCATION: LIWA CITY, UNITED ARAB EMIRATES

LOCATION: LIWA CITY, UNITED ARAB EMIRATES

LOCATION: LIWA CITY, UNITED ARAB EMIRATES

LOCATION: LIWA CITY, UNITED ARAB EMIRATES