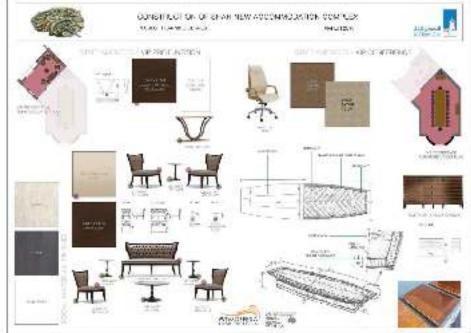

# A CASE STUDY

AL HOSN RESIDENTIAL COMPLEX

SAMPLE BOARDS

AL HOSN RESIDENTIAL COMPLEX (Contract Value 18 MILLION AED)

LOCATION: LIWA CITY, UNITED ARAB EMIRATES

83,689.00 **Total BUA** 

LOCATION: LIWA CITY, UNITED ARAB EMIRATES

P.O.BOX 117229 DUBAI, U.A.E.

V.I.P. Living Room