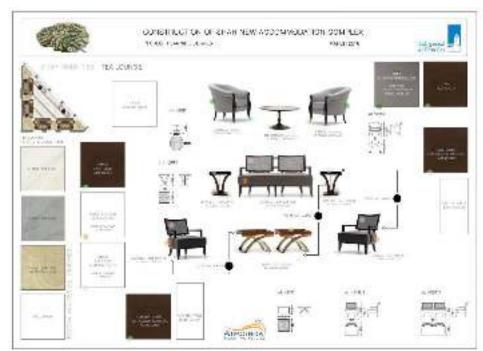

ASE IV CONSTRUCTION OF VILLAS** 

LOCATION: ABU DHABI UA.E. (Contract Value 47 MILLION AED)







SAADIYAT BEACH PROJECT 52 VILLAS PRIVATE RESIDENTIAL VILLAS

LOCATION: ABU DHABI UA.E. (Contract Value 10 MILLION AED)













SAADIYAT BEACH PROJECT 77 VILLAS PRIVATE RESIDENTIAL VILLAS

LOCATION: ABU DHABI UA.E. (Contract Value 12 MILLION AED)

### **OUR MAJOR PROJECTS - YAS ISLAND PRIVATE RESIDENTIAL VILLAS**















### YAS ISLAND VILLA PRIVATE RESIDENTIAL VILLAS

LOCATION: ABU DHABI UA.E. (Contract Value 15,6 MILLION AED)





**DEC TOWER** 

LOCATION: DUBAI UA.E.

P.O.BOX 117229 DUBAI, U.A.E.







MARINA WHARF TOWER LOCATION: DUBAI UA.E.

P.O.BOX 117229 DUBAI, U.A.E.

87

SAMPLE OF HOW WE DO OUR WORK

# A CASE STUDY

AL HOSN RESIDENTIAL COMPLEX









SAMPLE BOARDS











































# **PROJECT LIST**

**MAJOR PROJECTS** 

| PROJECT NAME                                    | LOCATION    | CLIENT                          | CONTRACT VALUE<br>(AED) | PROJECT STATUS |
|-------------------------------------------------|-------------|---------------------------------|-------------------------|----------------|
| KHALIDIA PALACE HOTEL                           | DUBAI       | K&I BUILDERS CONTRACTING        | 35 MILLION              | ON-GOING       |
| AL TAWEELAH GAS COMPRESSOR BUILDING             | ABU DHABI   | GASCO - AL JABER ENERGY SERVICE | 2 MILLION               | ON-GOING       |
| RUWAIS HOUSING COMPLEX                          | ABU DHABI   | ADNOC – DHABI                   | 47 MILLION              | ON-GOING       |
| AL H