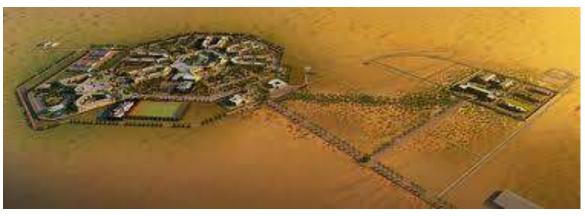

### TOTAL OF 1,120 ROOMS | 1355 PERSON

| MOSQUE                                   | 1,464.00 |
|------------------------------------------|----------|
| HELIPAD                                  | 141.00   |
| CAMP WORKSHOP                            | 1,076.00 |
| SPECTATORS' BUILDING                     | 272.00   |
| GATE HOUSE                               | 90.00    |
| SUBSTATION                               | 830.00   |
| SUBSTATION                               | 362.00   |
| CHILLERS YARD                            | 3,998.00 |
| FUELING STATION & Automotive Repair Shop | 1,461.00 |
| LAUNDRY                                  | 352.00   |

AL HOSN RESIDENTIAL COMPLEX (Contract Value 18 MILLION AED)

LOCATION: LIWA CITY, UNITED ARAB EMIRATES

83,689.00 **Total BUA** 

LOCATION: LIWA CITY, UNITED ARAB EMIRATES

P.O.BOX 117229 DUBAI, U.A.E.

V.I.P. Living Room