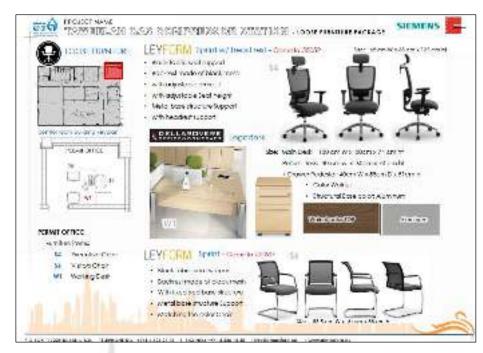

## **OFFICE FURNITURE**

OFFICE DESK | TASK & EXECUTIVE CHAIRS | MEETING ROOM | WAITING ROOM

P.O.BOX 117229 DUBAI, U.A.E. TELEPHONE NO .: +971 4 421 2706 FAX NO.: +971 4 420 1448 info@atmosfera.oe www.atmosfera.ae

### Manufacturers from Italy.

- SpaPlan
- Chateau D'ax
- · Angelo Cappellini
- Major Cucine
- Arrital
- DAN.VA.
- Mobilificio Santa Lucia
- Bourgeois (POLES)
- S75
- Coren
- Dhesja
- Ellegi Arrendamenti
- Leyform Srl.
- DellaRovere Office & Contract
- Bertolotto Porte
- Atmosphera Italia
- Capital