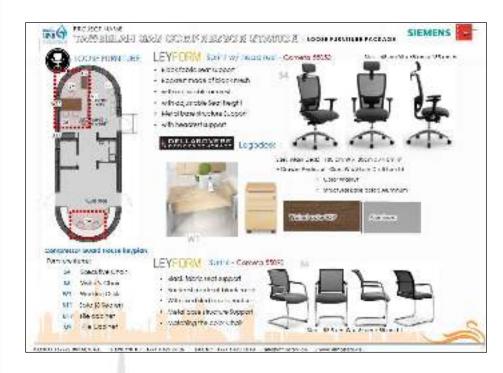

## **OFFICE FURNITURE**

OFFICE DESK | TASK & EXECUTIVE CHAIRS | MEETING ROOM | WAITING ROOM

P.O.BOX 117229 DUBAI, U.A.E. TELEPHONE NO .: +971 4 421 2706 FAX NO.: +971 4 420 1448 info@atmosfera.oe www.atmosfera.ae